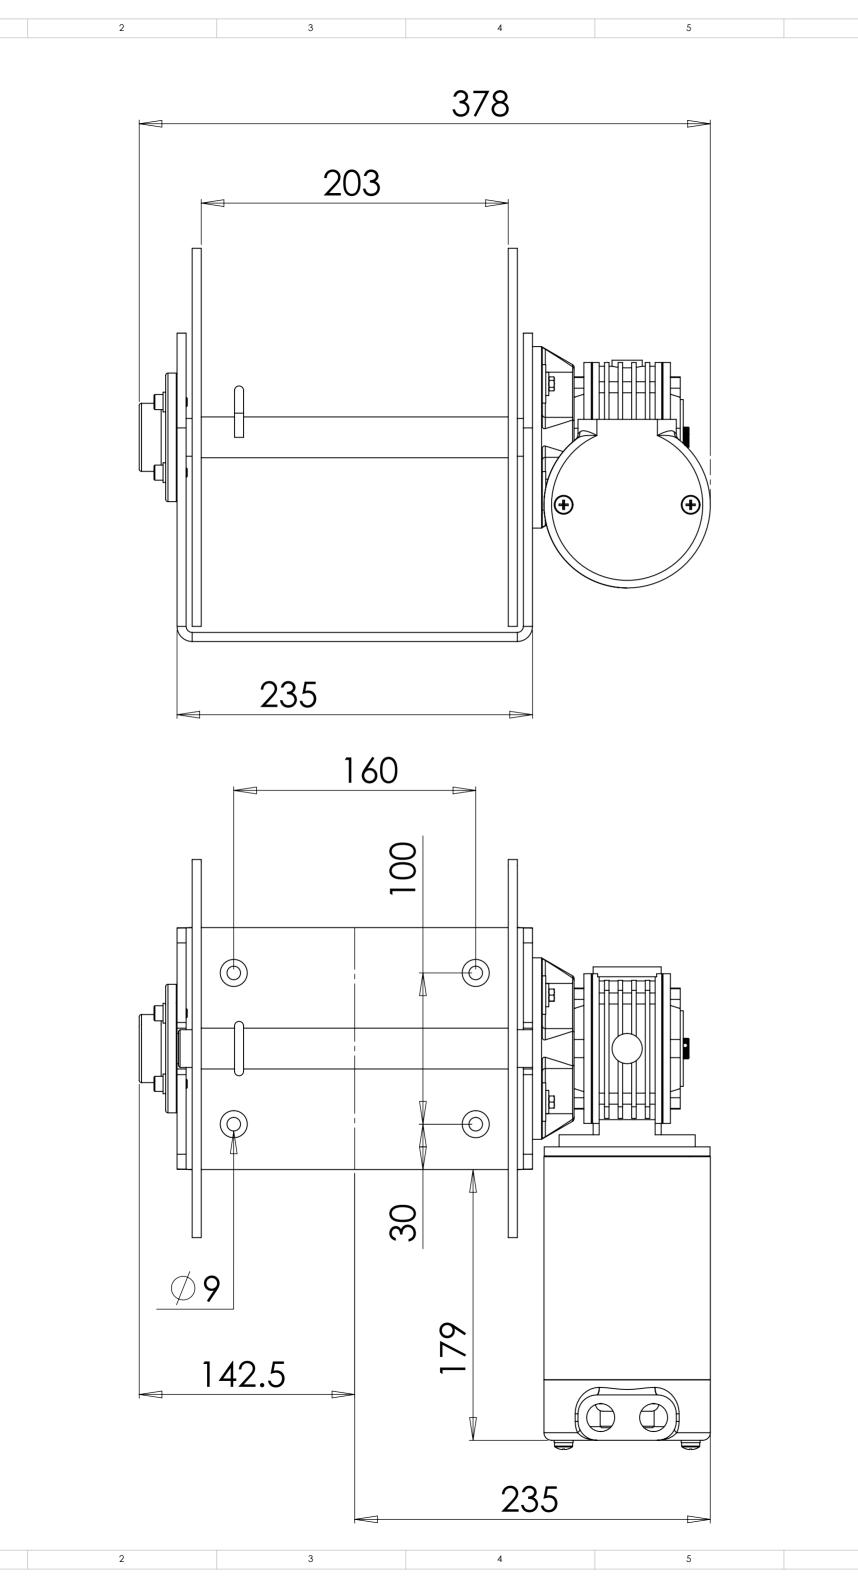

1

С

G

н

1

This do are the Marine design any for party is written Lone S

6

7

8

6

10

11

9

12

G

| ocument and it's contents<br>he property of Lone Star       | UNLESS OTHERWISE SPECIFIED:<br>DIMENSIONS ARE IN MILLIMETERS<br>SURFACE FINISH:<br>TOLERANCES:<br>LINEAR:<br>ANGULAR: |          | FINISH: |           |           | DEBUR AND<br>BREAK SHARP<br>EDGES | DO NOT SCALE DRAWING REVISION |        |              |    |
|-------------------------------------------------------------|-----------------------------------------------------------------------------------------------------------------------|----------|---------|-----------|-----------|-----------------------------------|-------------------------------|--------|--------------|----|
| ,they are protected by                                      |                                                                                                                       | NAME SIG | NATURE  | DATE      |           |                                   | TITLE:                        |        |              |    |
| registration and copyright,                                 | DRAWN                                                                                                                 | CHRIS    |         | 25/07/201 | ,         |                                   |                               |        |              |    |
| m of disclosure to any third                                | CHK'D                                                                                                                 |          |         |           |           |                                   |                               |        |              |    |
| is strictly prohibited unless<br>n permission is given from | APPV'D                                                                                                                |          |         |           |           |                                   |                               |        |              |    |
|                                                             | MFG                                                                                                                   |          |         |           |           |                                   |                               |        |              |    |
|                                                             | Q.A                                                                                                                   |          |         |           | MATERIAL: |                                   | DWG NO.                       |        |              | A2 |
| ar Marine.                                                  |                                                                                                                       |          |         |           |           |                                   |                               | GX-2-F |              |    |
|                                                             |                                                                                                                       |          |         |           |           |                                   |                               |        |              |    |
| 7 8                                                         |                                                                                                                       |          |         |           | WEIGHT:   |                                   | SCALE:1:5                     |        | Sheet 1 of 1 |    |