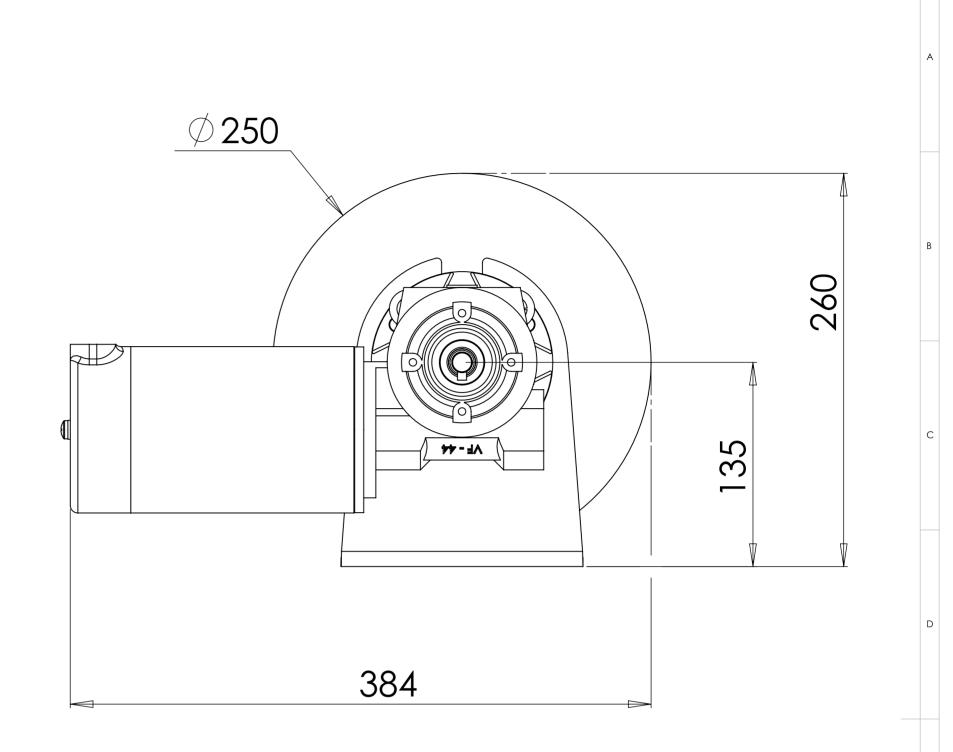

1

С

G

н

1

This do are the Marine design any for party is written Lone S

6

7

8

6

10

11

9

12

G

| ocument and it's contents<br>he property of Lone Star       | UNLESS OTHERWISE SPECIFIED:<br>DIMENSIONS ARE IN MILLIMETERS<br>SURFACE FINISH:<br>TOLERANCES:<br>LINEAR:<br>ANGULAR: |          | FINISH: |           |           | DEBUR AND<br>BREAK SHARP<br>EDGES | DO NOT SCALE DRAWING REVISION |        |              |    |
|-------------------------------------------------------------|-----------------------------------------------------------------------------------------------------------------------|----------|---------|-----------|-----------|-----------------------------------|-------------------------------|--------|--------------|----|
| ,they are protected by                                      |                                                                                                                       | NAME SIG | NATURE  | DATE      |           |                                   | TITLE:                        |        |              |    |
| registration and copyright,                                 | DRAWN                                                                                                                 | CHRIS    |         | 25/07/201 | ,         |                                   |                               |        |              |    |
| m of disclosure to any third                                | CHK'D                                                                                                                 |          |         |           |           |                                   |                               |        |              |    |
| is strictly prohibited unless<br>n permission is given from | APPV'D                                                                                                                |          |         |           |           |                                   |                               |        |              |    |
|                                                             | MFG                                                                                                                   |          |         |           |           |                                   |                               |        |              |    |
|                                                             | Q.A                                                                                                                   |          |         |           | MATERIAL: |                                   | DWG NO.                       |        |              | A2 |
| ar Marine.                                                  |                                                                                                                       |          |         |           |           |                                   |                               | GX-2-F |              |    |
|                                                             |                                                                                                                       |          |         |           |           |                                   |                               |        |              |    |
| 7 8                                                         |                                                                                                                       |          |         |           | WEIGHT:   |                                   | SCALE:1:5                     |        | Sheet 1 of 1 |    |